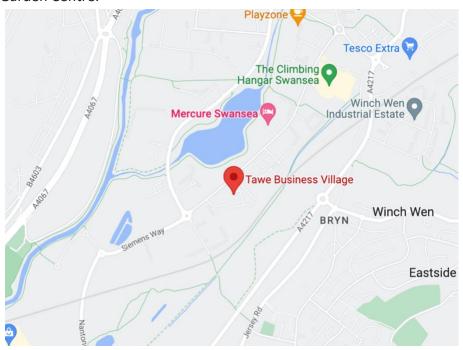

#### LOCATION

The property is located on the established Tawe Business Village, off Phoenix Way, within the southern part of the Swansea Enterprise Park. Junction 44 and 45 of the M4 motorway are within 2 miles of the site.

Prominent occupiers within the immediate area include The Land Registry, Morgan La Roche Solicitors, Bassetts Citroen and Dobbies Garden Centre.