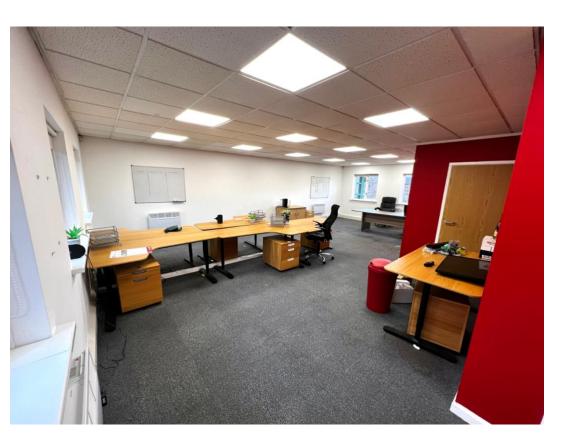

#### **ACCOMMODATION**

| First Floor:  | 56.69 SQ M | 610 SQ FT   |
|---------------|------------|-------------|
| Ground Floor: | 50.63 SQ M | 545 SQ FT   |
| Total:        | 56.69 SQ M | 1,155 SQ FT |