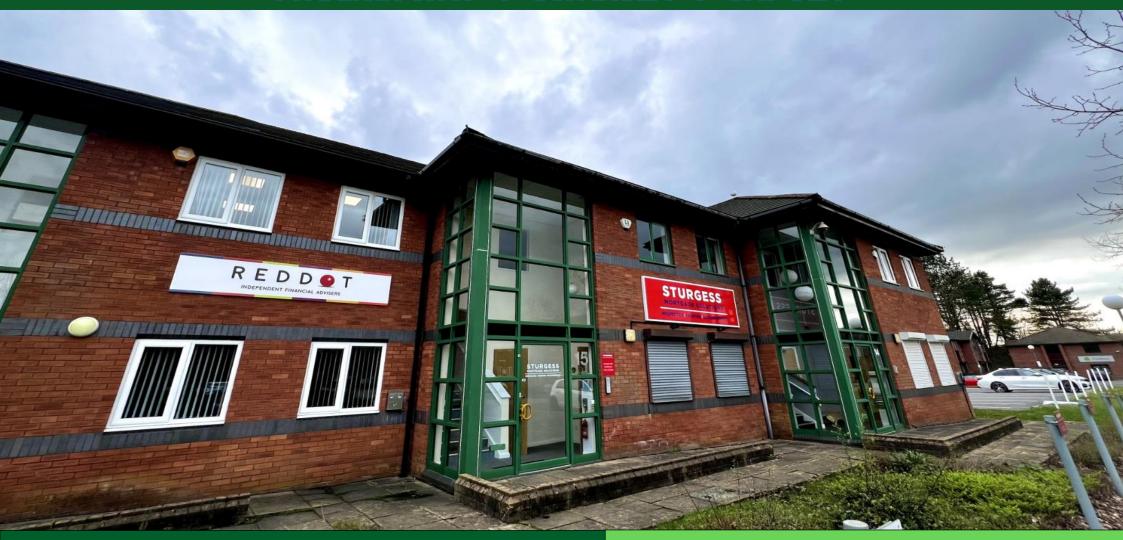

## **15 TAWE BUSINESS VILLAGE**

PHOENIX WAY I SWANSEA I SA79LA

#### DESCRIPTION

A terrace office building, part of an office development, with elevation of breeze block and facing brick, with concrete tiled roof. The property is also part of the campus's office development.