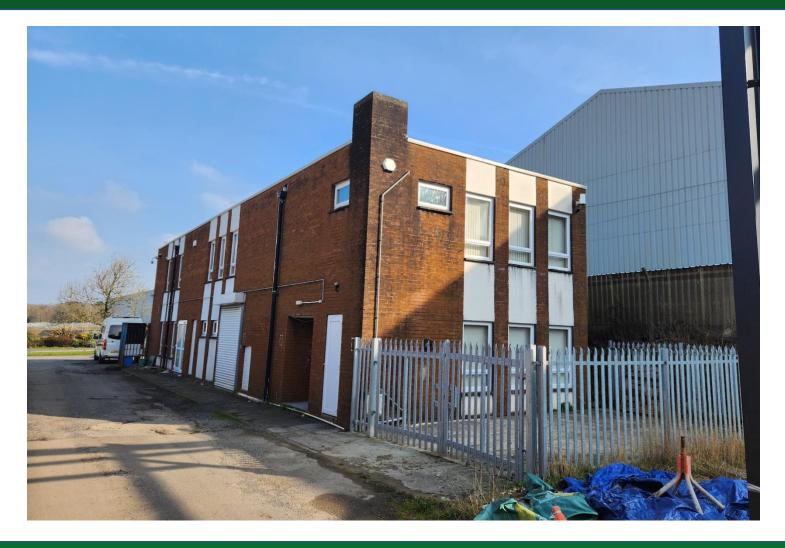

### DESCRIPTION

A detached office / industrial premises, set on two floors, which has facing brick elevations, beneath a flat roof. The property benefits from good forecourt car parking.