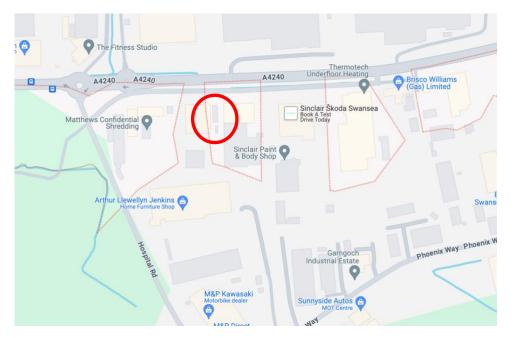

#### LOCATION

The property is located in a prominent position, fronting Gorseinon Road, within Penllergaer, close to residential suburb of Gorseinon. The property is within 2 miles of J47 of the M4. Prominent occupiers in the immediate vicinity include Greggs, Screwfix, Lidl and opposite the old 3M's premises.