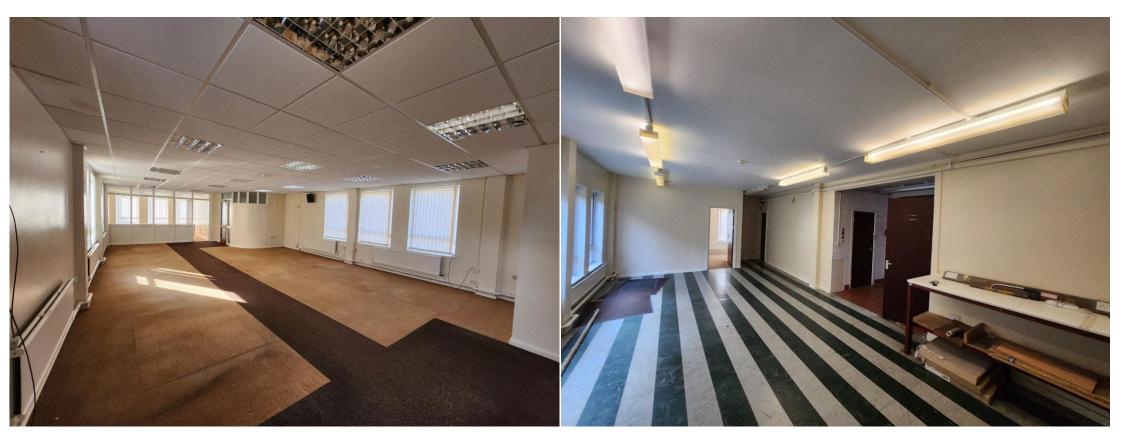

### DESCRIPTION

A detached office / industrial premises, set on two floors, which has facing brick elevations, beneath a flat roof. The property benefits from good forecourt car parking.

# ACCOMMODATION

GF: 145.66 SQ M (1,568 SQ FT)

COMPRISING OF LOBBY, TWO OFFICES, WORKSHOP, REAR OFFICE AND WC FACILITIES.

FF: 146.22 SQ M (1,574 SQ FT)

COMPRISING OF OPEN PLAN OFFICE, TWO INNER OFFICES AND WC FACILITIES.