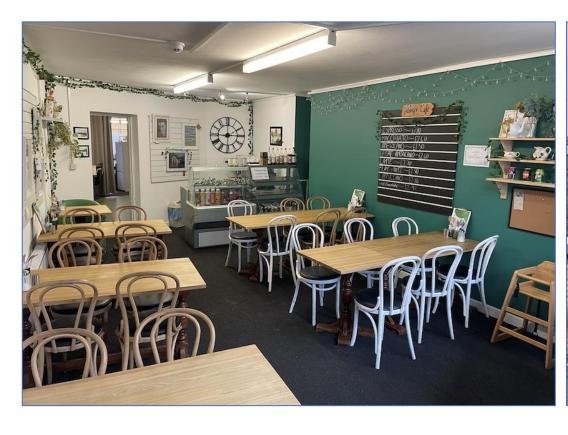

#### **DESCRIPTION**

The property comprises a ground floor lock-up shop with rear courtyard. The accommodation is currently configured to a well specified café with kitchen and associated staff and WC facilities.

#### **ACCOMMODATION**

Café/Retail area: 516 sq ft

Kitchen: 175 sq ft Store/staff: 42 sq ft

**WC Facilities** 