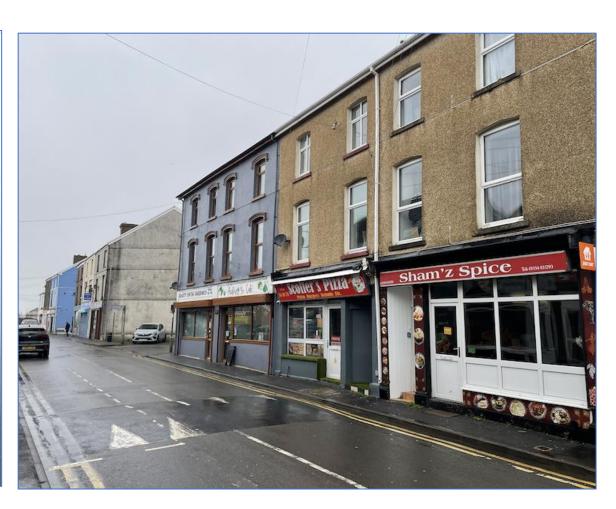

#### **DESCRIPTION**

The property comprises a ground floor lock-up shop with rear courtyard. The accommodation is currently configured to a well specified café with kitchen and associated staff and WC facilities.

The property forms part of a three-storey multi-let building which includes two other ground floor retail units with several residential flats to the upper floors.

Pedestrian access is given directly from the pavement off Station Road. Loading and rear access is given via a courtyard to the rear.