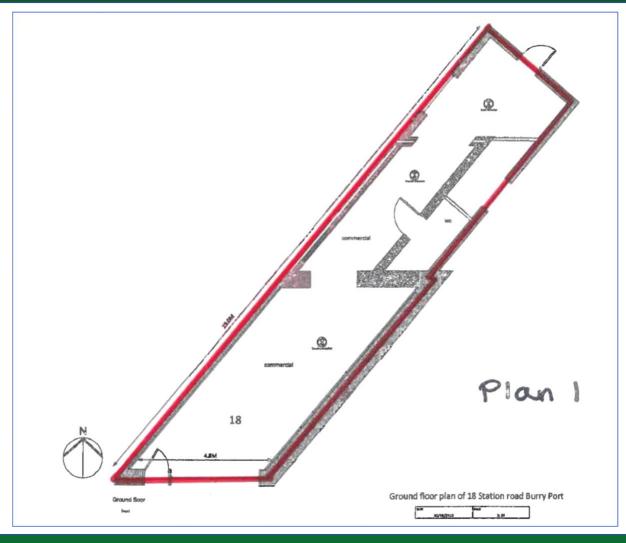

#### **ACCOMMODATION**

Café/Retail area: 516 sq ft

Kitchen: 175 sq ft Store/staff: 42 sq ft

**WC Facilities** 