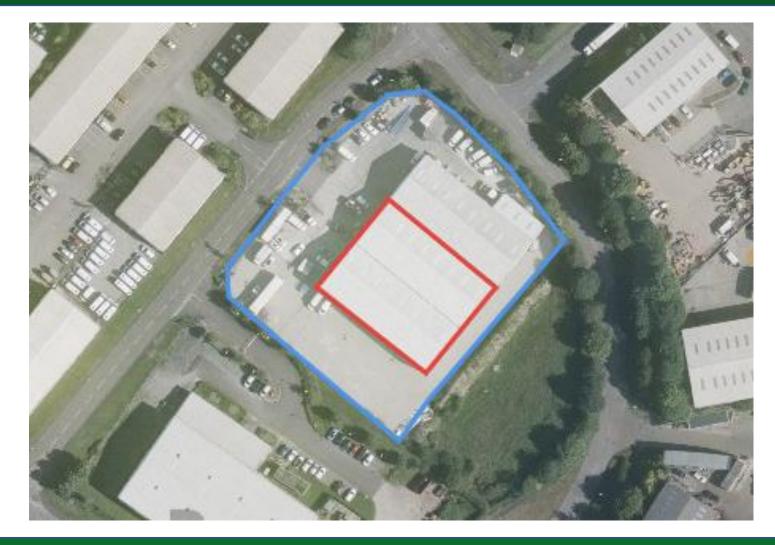

#### DESCRIPTION

A semi detached modern steel portal frame building, clad in alloy cladding to the roof and walls. The building benefits from the following features:

- MIN EAVES 5.62 M
- MAX EAVES 8.71 M
- ¼ ACRE CONCRETE YARD.
- FORECOURT LOADING AREA.
- 4 FULL HEIGHT ROLLER DOOR ACCESS.
- MEZ FLOOR.