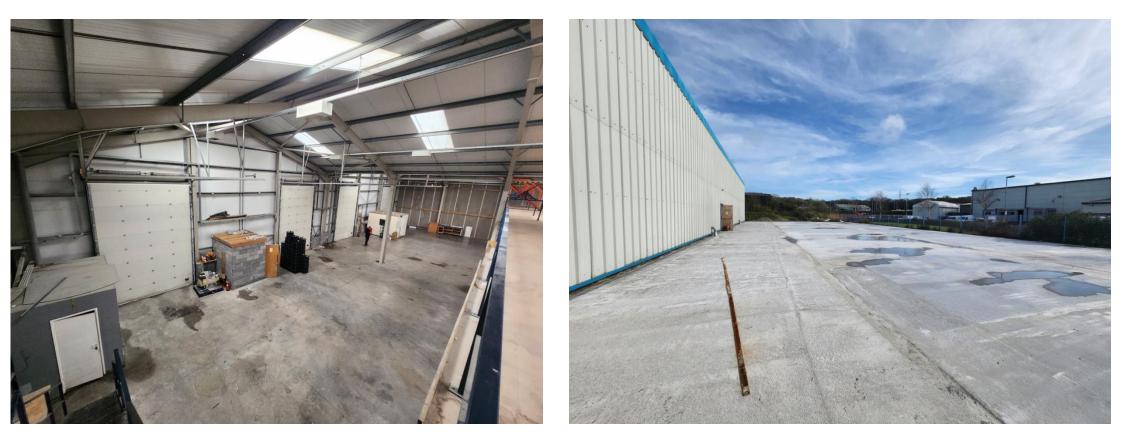

#### DESCRIPTION

A semi detached modern steel portal frame building, clad in alloy cladding to the roof and walls. The building benefits from the following features:

- MIN EAVES 5.62 M
- MAX EAVES 8.71 M
- ¼ ACRE CONCRETE YARD.
- FORECOURT LOADING AREA.
- 4 FULL HEIGHT ROLLER DOOR ACCESS.
- MEZ FLOOR.

#### ACCOMMODATION

| <b>GROUND FLOOR:</b> | 1,516.28 SQ M | 16,321 SQ FT |
|----------------------|---------------|--------------|
| <b>OPTIONAL MEZ:</b> | 1,139.87 SQ M | 12,296 SQ FT |