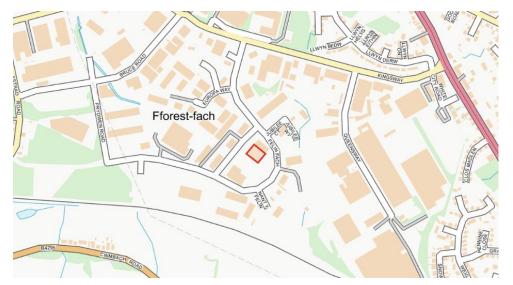

#### LOCATION

The property is located on the modern Felinfach estate, within Swansea West Business Park. The site has good communications to J47 of the M4 motorway, which is approximately 3 miles to the North West and Swansea City Centre, 4 miles to the South East.

Prominent occupiers in the immediate vicinity include Gower College, Wheelies, AB Glass, City Electrical Factors, DHL, DVLA and TNT Express Services. Totally Welsh occupy the adjoining building.