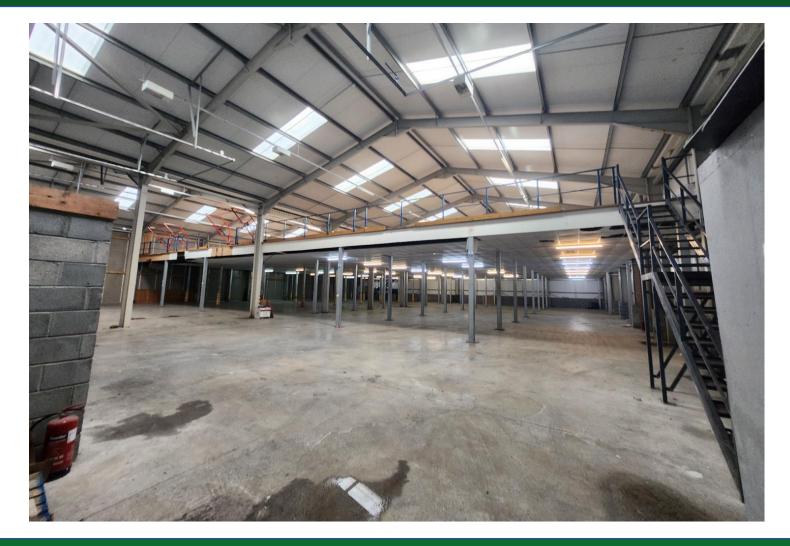

#### DESCRIPTION

A semi detached modern steel portal frame building, clad in alloy cladding to the roof and walls. The building benefits from the following features:

- MIN EAVES 5.62 M
- MAX EAVES 8.71 M
- ¼ ACRE CONCRETE YARD.
- FORECOURT LOADING AREA.
- 4 FULL HEIGHT ROLLER DOOR ACCESS.
- MEZ FLOOR.

#### ACCOMMODATION

| <b>GROUND FLOOR:</b> | 1,516.28 SQ M | 16,321 SQ FT |
|----------------------|---------------|--------------|
| <b>OPTIONAL MEZ:</b> | 1,139.87 SQ M | 12,296 SQ FT |