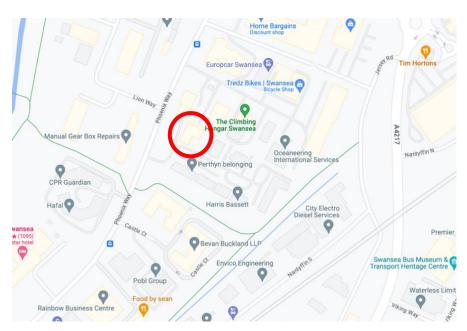

#### LOCATION

The property is located in the heart of Swansea Enterprise Park. Access is provided off Phoenix Way. Prominent occupiers within the vicinity include Tesco Extra and Greggs.