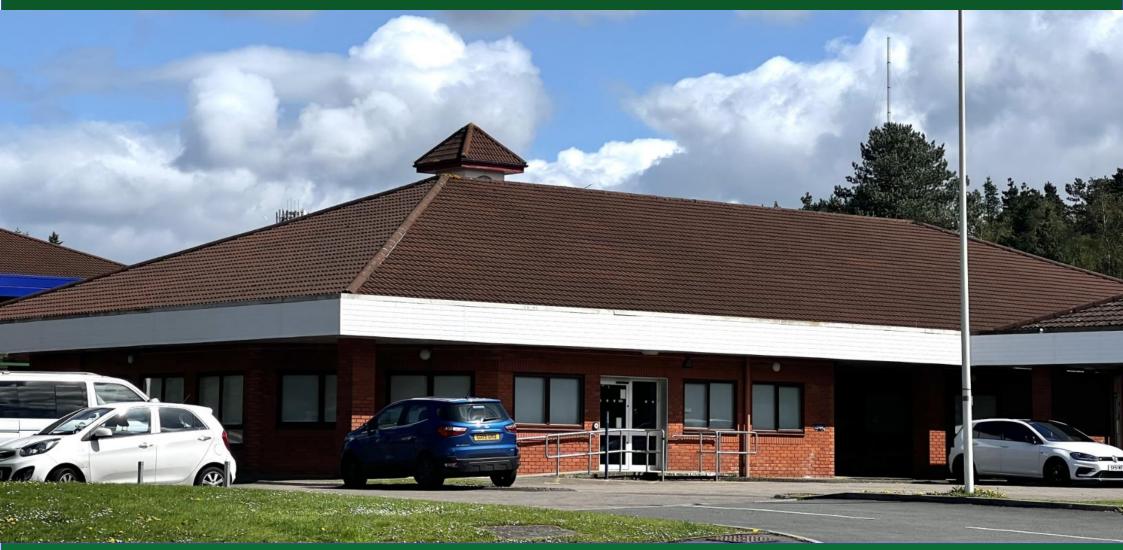

#### DESCRIPTION

The detached single storey office building, which was the former Barclays Bank banking hall has recently undergone a £130,000 refurbishment. There is an option for electric storage heaters or air conditioning. The property is of facing brick elevations, beneath a concrete tile roof. Car parking exists to the front and rear of the property.