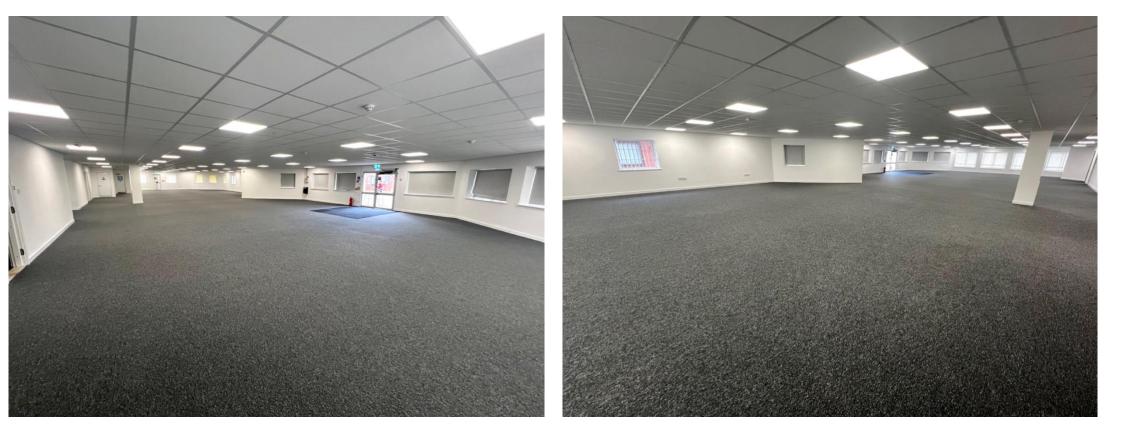

#### DESCRIPTION

The detached single storey office building, which was the former Barclays Bank banking hall has recently undergone a £130,000 refurbishment. There is an option for electric storage heaters or air conditioning. The property is of facing brick elevations, beneath a concrete tile roof. Car parking exists to the front and rear of the property.

#### ACCOMMODATION

| Total: | 492.38 SQ M | 5,300 SQ FT |
|--------|-------------|-------------|
|--------|-------------|-------------|