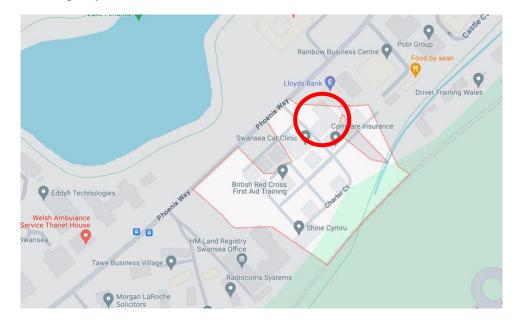

#### LOCATION

Newburgh House is a prominently located office building located on Charter Court, fronting Phoenix Way, one of the main access roads circulating the central lake, within the Swansea Enterprise Park. Prominent occupiers in the immediate vicinity include Lloyds Bank, Bevan Buckland Accountants, Lakeside Vets, Oak Furniture Greggs, Home Bargains and The Land Registry.