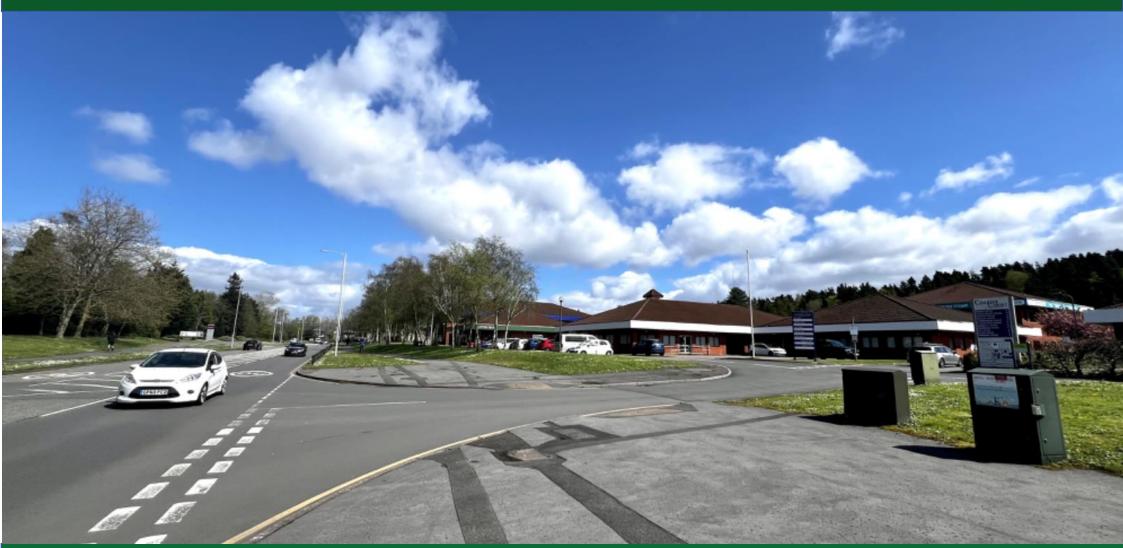

#### LOCATION

Newburgh House is a prominently located office building located on Charter Court, fronting Phoenix Way, one of the main access roads circulating the central lake, within the Swansea Enterprise Park. Prominent occupiers in the immediate vicinity include Lloyds Bank, Bevan Buckland Accountants, Lakeside Vets, Oak Furniture Greggs, Home Bargains and The Land Registry.

#### DESCRIPTION

The detached single storey office building, which was the former Barclays Bank banking hall has recently undergone a £130,000 refurbishment. There is an option for electric storage heaters or air conditioning. The property is of facing brick elevations, beneath a concrete tile roof. Car parking exists to the front and rear of the property.