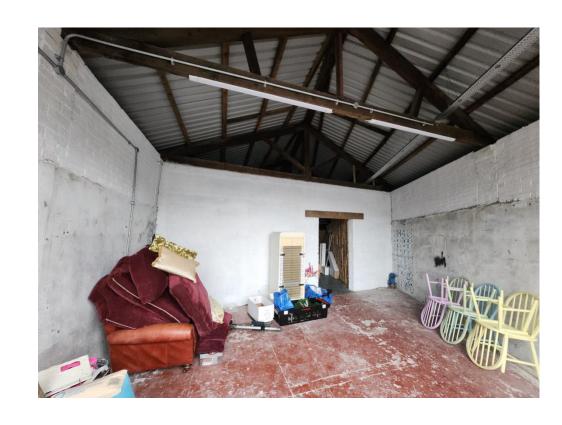

#### **DESCRIPTION**

The property comprises of a semi detached, single storey office and industrial building, with rendered elevations beneath a pitched new alloy clad roof. The property has recently undergone a refurbishment program, which includes a new feature glass front elevation. An industrial door access exists via the side lane.

#### **ACCOMMODATION**

THE PROPERTY COMPRISES OF AN OPEN PLAN RECEPTION AND 5 INNER OFFICES, TOGETHER WITH VARIOUS PARTITIONS WITHIN THE INDUSTRIAL AREA.

| TOTAL: | 372.27 SQ M | 4,007 SQ FT |
|--------|-------------|-------------|
|--------|-------------|-------------|