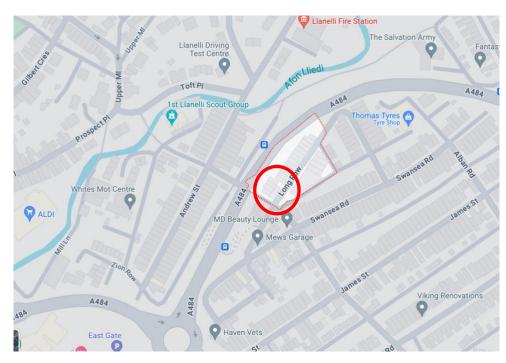

#### **LOCATION**

The property is located on Long Row, close to Swansea Road, on the outskirts of Llanelli Town Centre and close to the new Eastgate redevelopment, which is the home of Ffwrnes Theatre, The Odeon, Snap Fitness, Travel Lodge, Joes Ice Cream and Lextan.