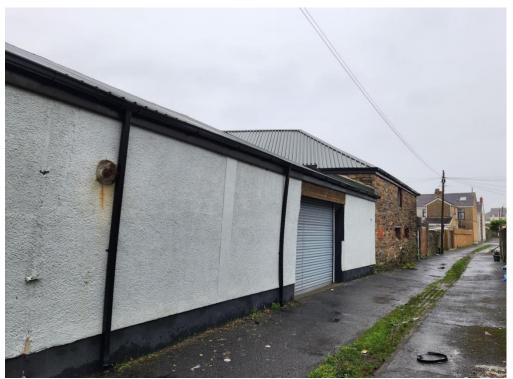

#### **DESCRIPTION**

The property comprises of a semi detached, single storey office and industrial building, with rendered elevations beneath a pitched new alloy clad roof. The property has recently undergone a refurbishment program, which includes a new feature glass front elevation. An industrial door access exists via the side lane.