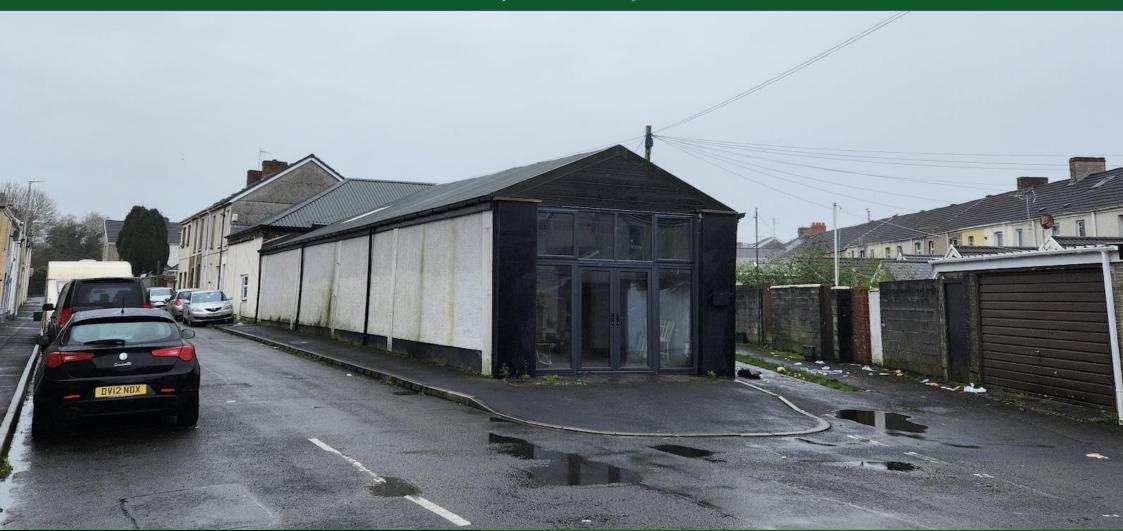

#### **LOCATION**

The property is located on Long Row, close to Swansea Road, on the outskirts of Llanelli Town Centre and close to the new Eastgate redevelopment, which is the home of Ffwrnes Theatre, The Odeon, Snap Fitness, Travel Lodge, Joes Ice Cream and Lextan.

#### **DESCRIPTION**

The property comprises of a semi detached, single storey office and industrial building, with rendered elevations beneath a pitched new alloy clad roof. The property has recently undergone a refurbishment program, which includes a new feature glass front elevation. An industrial door access exists via the side lane.